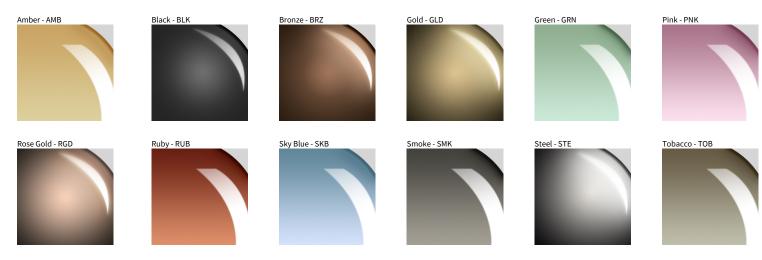

## **OSCURA MAX - 5 LIGHT CLUSTER SUSPENSION**

**COLOR FINISH CHART** 

| PROJECT  |  |
|----------|--|
| ТҮРЕ     |  |
| NOTES    |  |
| QUANTITY |  |
| DATE     |  |

Transparent - TRA

Digital: Not all screens are calibrated the same, and therefore, colors will appear differently between screens. Physical: When texture is involved, there will be variations in color, character and tone within a product series and between product families.